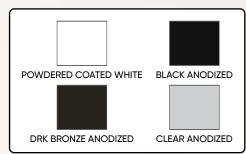

blends seamlessly into contemporary spaces while standing out with confident style.

#### **EL125 PANEL CONFIGURATIONS**

#### **3 SECTIONS DOORS**

UP TO 9' WIDE - 1 PANEL

4 SECTIONS DOORS

UP TO 9' WIDE - 1 PANEL

UP TO 18' WIDE - 2 PANEL

UP TO 18' WIDE - 2 PANEL



### **MODEL EL150 FULL VIEW FRAMELESS**

The EL150 is a sleek, frameless-style aluminum and glass garage door that's redefining modern design. Its seamless aesthetic and innovative construction set a new standard in custom garage architecture.

#### **DESIGN OPTIONS**

#### One Car Design:



Two Car Design:



#### **TRANSLUCENT**

Translucent glass can be seen into from outside of the door if the amount of light Inside exceeds what is outside.



REFLECTIVE BLACK

#### **OPAQUE GLASS COLORS**



#### **FRAME FINISHES**