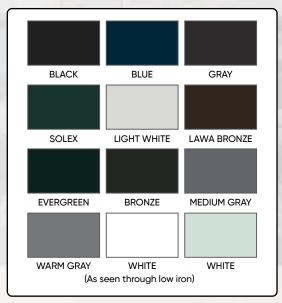

f sophistication, this door blends seamlessly into contemporary spaces while standing out with confident style.

#### **EL125 PANEL CONFIGURATIONS**

#### **3 SECTIONS DOORS**

UP TO 9' WIDE - 1 PANEL

4 SECTIONS DOORS

UP TO 9' WIDE - 1 PANEL

UP TO 18' WIDE - 2 PANEL

UP TO 18' WIDE - 2 PANEL



### **MODEL EL150 FULL VIEW FRAMELESS**

The EL150 is a sleek, frameless-style aluminum and glass garage door that's redefining modern design. Its seamless aesthetic and innovative construction set a new standard in custom garage architecture.

#### **DESIGN OPTIONS**

#### One Car Design:



Two Car Design:



#### **TRANSLUCENT**

Translucent glass can be seen into from outside of the door if the amount of light Inside exceeds what is outside.



REFLECTIVE BLACK

#### **OPAQUE GLASS COLORS**



#### **FRAME FINISHES**