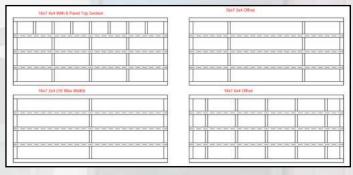

#### **EL125 PANEL CONFIGURATIONS**

#### **3 SECTIONS DOORS**

UP TO 9' WIDE - 1 PANEL

4 SECTIONS DOORS

UP TO 9' WIDE - 1 PANEL

UP TO 18' WIDE - 2 PANEL

UP TO 18' WIDE - 2 PANEL