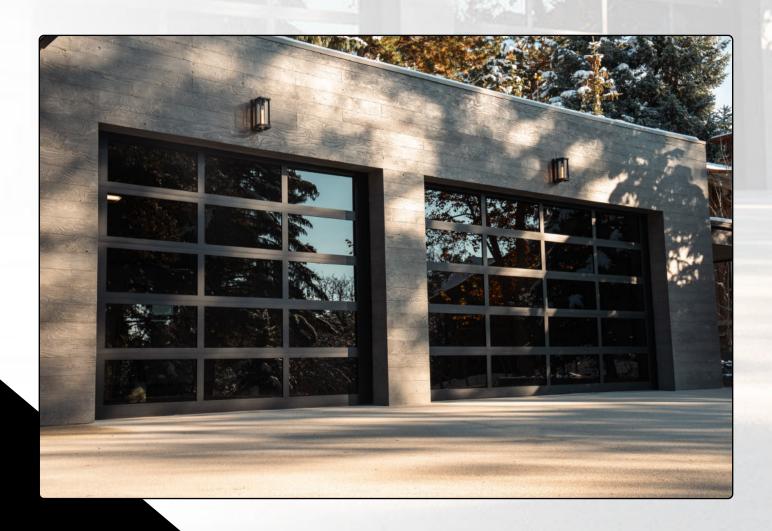

## MODEL EL100 FULL VIEW ALUMINUM GARAGE DOORS

#### **FULL VIEW ALUMINUM**

The EL100 is a sleek, modern door designed to complement any home. With its clean, square edges, impeccable finish, and expansive glass panel customizable to your space, it effortlessly blends form and function. Whether you're enhancing your home's curb appeal or bringing an architect's contemporary vision to life, the bold, refined aesthetic of the EL100 makes it the perfect choice.