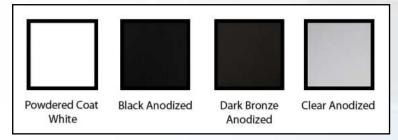

# ALUMINUM FULL VIEW SERIES





## MODEL EL100 FULL VIEW ALUMINUM GARAGE DOORS

#### **FULL VIEW ALUMINUM**

The EL100 is a sleek, modern door designed to complement any home. With its clean, square edges, impeccable finish, and expansive glass panel customizable to your space, it effortlessly blends form and function. Whether you're enhancing your home's curb appeal or bringing an architect's contemporary vision to life, the bold, refined aesthetic of the EL100 makes it the perfect choice.

#### **FULL-VIEW PANEL CONFIGURATIONS**

#### **Standard Panel Designs:**



#### **Specialty Panel Designs:**



# FULL VIEW FRAME STANDARD COLORS



<sup>\*</sup>For both EL100 & EL125 models.

#### **GLASS COLOR OPTIONS**

Bronze, Grey, Mirror, White Laminate, Black, Bronze/White/Bronze, Grey/Clear/Acid Etched, Grey/Clear/Clear, and Frost

# POWDER COAT COLOR OPTIONS AVAILABLE





### MODEL EL125 CONTEMPORARY ALUMINUM GARAGE DOORS

#### **EL125 CONTEMPORARY ALUMINUM**

The EL125 redefines modern garage door design with a sleek, architectural presence that feels both bold and refined. Characterized by its strong geometric lines, premium materials, and expansive glass sections tailored to your home's aesthetic, the EL125 is more than just a functional feature—it's a design statement. Ideal for homeowners seeking a clean, modern edge with a touch of sophistication, this door blends seamlessly into contemporary spaces while standing ou