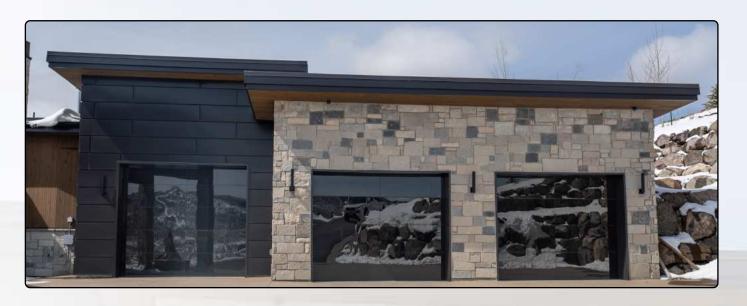

### **MODEL EL150 FULL VIEW FRAMELESS**

The EL150 is a sleek, frameless-style aluminum and glass garage door that's redefining modern design. Its seamless aesthetic and innovative construction set a new standard in custom garage architecture.